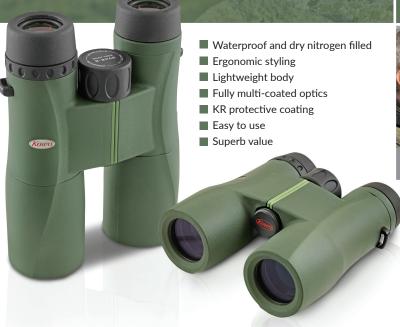

Featuring fully, multi-coated optics, The SV-II range deliver a bright and clear image with natural colour and contrast.

Easy to operate with a large, responsive focus wheel, ergonomic design and lightweight robust materials delivering an optic that represents a superb value / performance ratio and a joy to use.

A tough polycarbonate, fully waterproof and nitrogen filled body makes these binoculars perfectly at home in the great outdoors whatever the weather. Kowa's unique KR coating also repels dirt and residue from building up on the lenses.