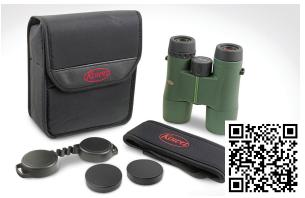

The SV-II range include a high quality padded case and neck strap plus objective and eyepiece protective caps.