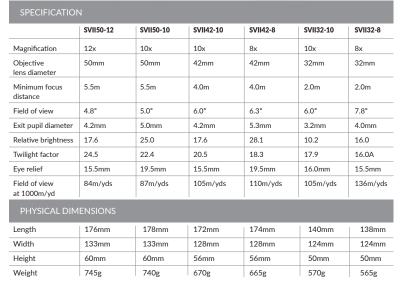

Where value meets quality. A range of affordable optics without compromise.

Large responsive focus wheel

Kowa have infused over half a century of heritage in optical design and manufacture to develop a range of high quality, affordable optics in the stylish SV II range.

Featuring fully, multi-coated optics, The SV-II range deliver a bright and clear image with natural colour and contrast.

Easy to operate with a large, responsive focus wheel, ergonomic design and lightweight robust materials delivering an optic that represents a superb value / performance ratio and a joy to use.

A tough polycarbonate, fully waterproof and nitrogen filled body makes these binoculars perfectly at home in the great outdoors whatever the weather. Kowa's unique KR coating also repels dirt and residue from building up on the lenses.